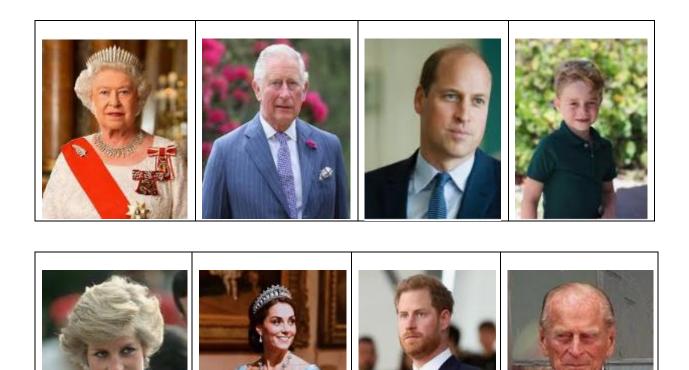

## Meet the Royal family !

- Queen Elisabeth II
  - Prince Harry
- Princess Charlotte
  - Princess Diana
  - Prince William
  - Prince George
    - Archie
  - Duchess Kate
  - Prince Charles
- Duchess Camilla, Charles' second wife
  - Prince Louis
  - Duchess Meghan
    - Prince Philip
- 1. Build the royal family tree now ! (Alone or by group)
- Then, use it to talk about family (father, mother, sister, brother, uncle, aunt, grandmother, grandfather, daughter, son...)
- 3. Make two teams and organize a quiz:

Who is Queen Elisabeth's son? Who is George's sister? Who is Archie's mother? Who is Charlotte's grandfather?... Win one point for each correct answer!