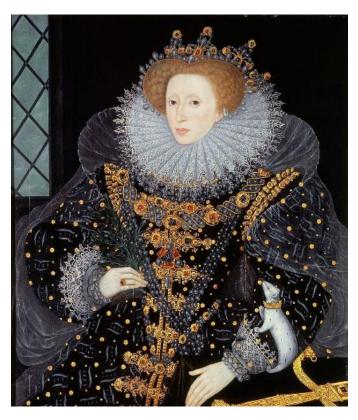

Faire de l'anglais à partir du ... Portrait de Louis XIV en costume de sacre de Hyacinthe Rigaud

Queen Elizabeth 1<sup>st</sup> , the "Ermine Portrait", Segar William, 1585.