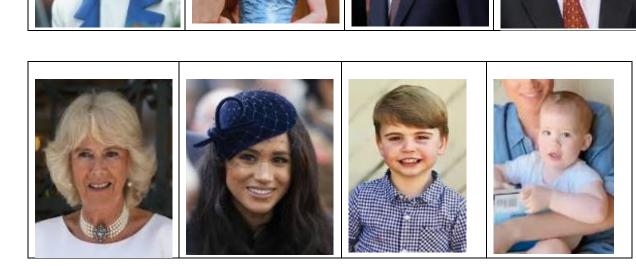

## Meet the Royal family !

- Queen Elisabeth II
  - Prince Harry
- Princess Charlotte
  - Princess Diana
  - Prince William
  - Prince George
    - Archie
  - Duchess Kate
  - Prince Charles
- Duchess Camilla, Charles' second wife
  - Prince Louis
  - Duchess Meghan
    - Prince Philip
- 1. Build the royal family tree now ! (Alone or by group)
- Then, use it to talk about family (father, mother, sister, brother, uncle, aunt, grandmother, grandfather, daughter, son...)
- 3. Make two teams and organize a quiz: