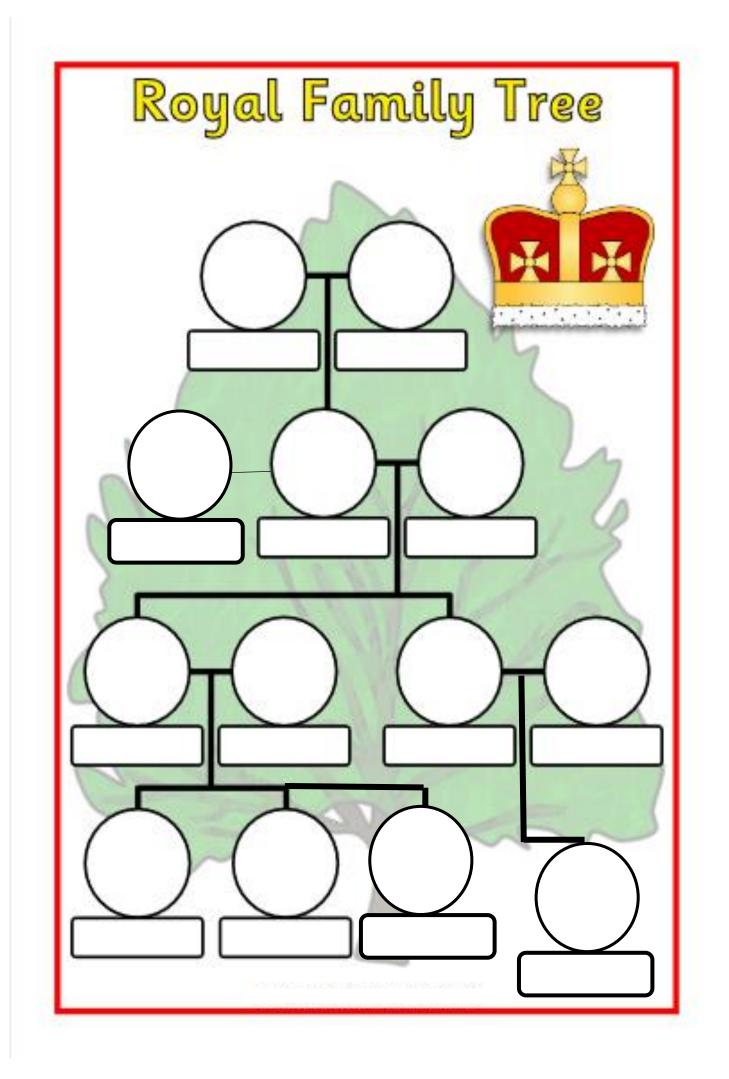

## Meet the Royal family !

- Queen Elisabeth II
  - Prince Harry
- Princess Charlotte
  - Princess Diana
  - Prince William
  - Prince George
    - Archie
  - Duchess Kate
  - Prince Charles
- Duchess Camilla, Charles' second wife
  - Prince Louis
  - Duchess Meghan
    - Prince Philip
- 1. Build the royal family tree now ! (Alone or by group)
- Then, use it to talk about family (father, mother, sister, brother, uncle, aunt, grandmother, grandfather, daughter, son...)
- 3. Make two teams and organize a quiz:

Who is Queen Elisabeth's son? Who is George's sister? Who is Archie's mother? Who is Charlotte's grandfather?... Win one point for each correct answer!