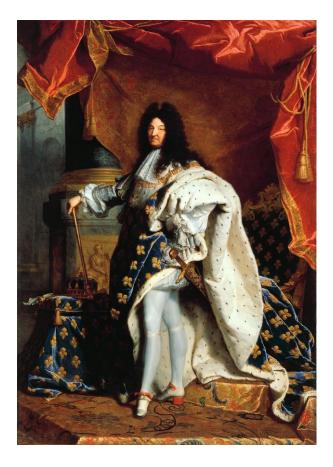

Faire de l'anglais à partir du ... Portrait de Louis XIV en costume de sacre de Hyacinthe Rigaud

Queen Elizabeth 1<sup>st</sup> , the "Ermine Portrait", Segar William, 1585.